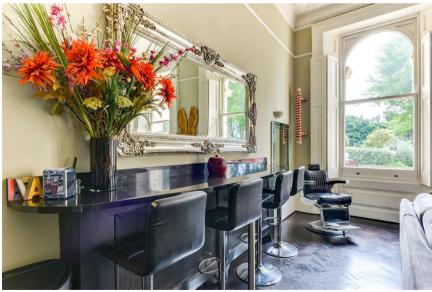

In brief, the accommodation comprises; steps up from street level giving access in the grand communal entrance with the front door to No.1 to the left. Once inside, a good size entrance hall gives access to all rooms, with useful storage cupboards and access to the loft space. The stand-out room without doubt is the open plan living space, which incorporates both the lounge and kitchen area. The kitchen area is excellently fitted with matching modern units, granite work tops and a well placed breakfast bar with space for seating. This room has an abundance of character, including floor to ceiling sash windows, 13ft+ ceiling and all of the original mouldings and decorative feature.