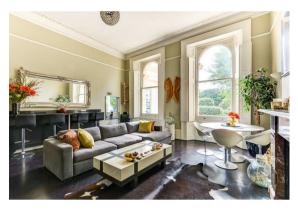

This stunning apartment occupies part of the raised ground floor of this beautiful building and is superbly presented throughout, having been expertly modernised in recent years, with the signature room to the front having all the original coving and mouldings, as well as a feature open fireplace.

In brief, the accommodation comprises; steps up from street level giving access in the grand communal entrance with the front door to No.1 to the left. Once inside, a good size entrance hall gives access to all rooms, with useful storage cupboards and access to the loft space. The stand-out room without doubt is the open plan living space, which incorporates both the lounge and kitchen area. The kitchen area is excellently fitted with matching modern units, granite work tops and a well placed breakfast bar with space for seating. This room has an abundance of character, including floor to ceiling sash windows, 13ft+ ceiling and all of the original mouldings and decorative feature.