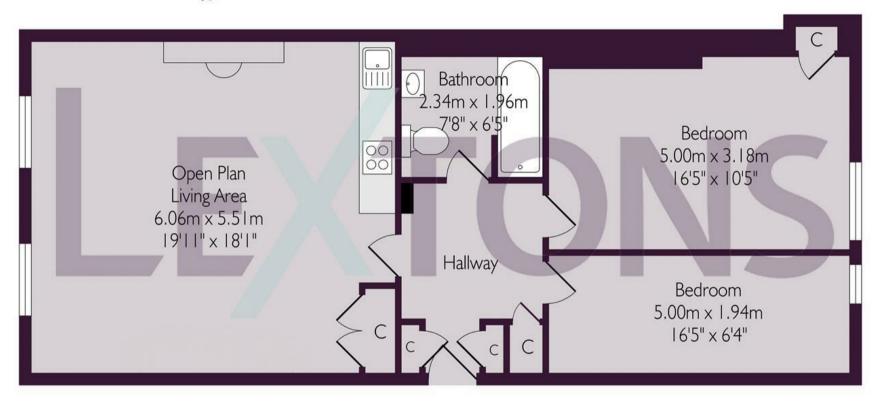

In brief, the accommodation comprises; steps up from street level giving access in the grand communal entrance with the front door to No.1 to the left. Once inside, a good size entrance hall gives access to all rooms, with useful storage cupboards and access to the loft space. The stand-out room without doubt is the open plan living space, which incorporates both the lounge and kitchen area. The kitchen area is excellently fitted with matching modern units, granite work tops and a well placed breakfast bar with space for seating. This room has an abundance of character, including floor to ceiling sash windows, 13ft+ ceiling and all of the original mouldings and decorative feature.

The remainder of the apartment comprises; two double bedrooms with re-claimed sectional radiators to both and a modern family bathroom with a shower over and with quality marble (Travertine) tiled floors and ceilings

2

J

(

Adelaide Crescent, BN3

Ground Floor

Whilst every care has been taken to ensure accuracy, dimensions are approximate and for illustrative purpose only.

Created for Lextons. All rights reserved