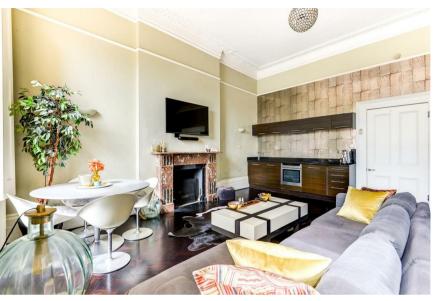

In brief, the accommodation comprises; steps up from street level giving access in the grand communal entrance with the front door to No.1 to the left. Once inside, a good size entrance hall gives access to all rooms, with useful storage cupboards and access to the loft space. The stand-out room without doubt is the open plan living space, which incorporates both the lounge and kitchen area. The kitchen area is excellently fitted with matching modern units, granite work tops and a well placed breakfast bar with space for seating. This room has an abundance of character, including floor to ceiling sash windows, 13ft+ ceiling and all of the original mouldings and decorative feature.