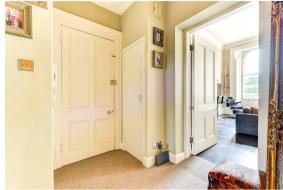

In brief, the accommodation comprises; steps up from street level giving access in the grand communal entrance with the front door to No.1 to the left. Once inside, a good size entrance hall gives access to all rooms, with useful storage cupboards and access to the loft space. The stand-out room without doubt is the open plan living space, which incorporates both the lounge and kitchen area. The kitchen area is excellently fitted with matching modern units, granite work tops and a well placed breakfast bar with space for seating. This room has an abundance of character, including floor to ceiling sash windows, 13ft+ ceiling and all of the original mouldings and decorative feature.